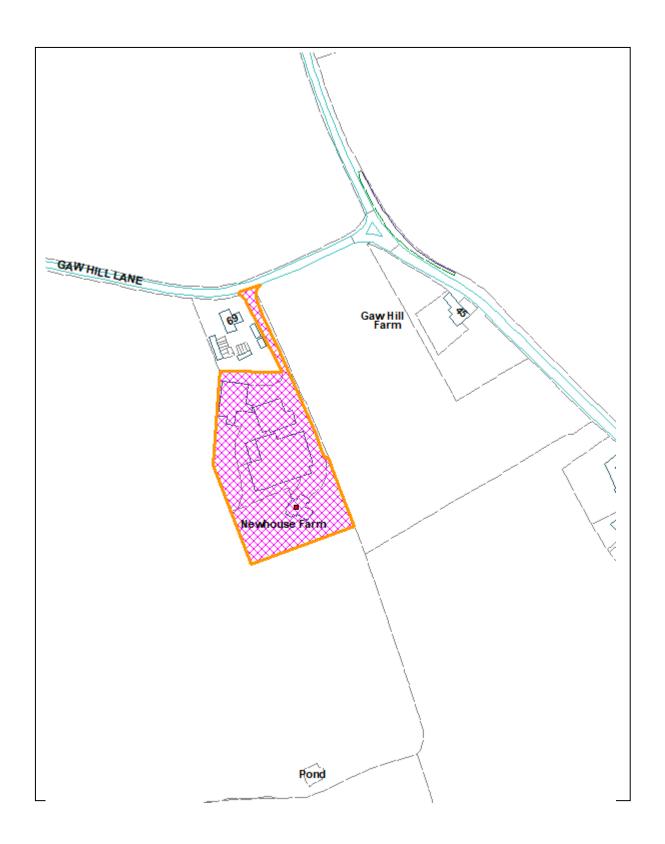

# 67 Gaw Hill Lane, Aughton, Ormskirk, L39 7HA.

<sup>©</sup> Crown Copyright. All Rights Reserved. Licence No. 100024309. West Lancashire Borough Council. 2019.

Report 2: 2019/0892/FUL

Land To The South Of, Stopgate Lane, Simonswood, L33 4YB.

© Crown Copyright. All Rights Reserved. Licence No. 100024309. West Lancashire Borough Council. 2019.

Report 3: 2019/0991/FUL

Fine Janes Farm, Moss Road, Halsall, PR8 4JG.

<sup>©</sup> Crown Copyright. All Rights Reserved. Licence No. 100024309. West Lancashire Borough Council. 2019.