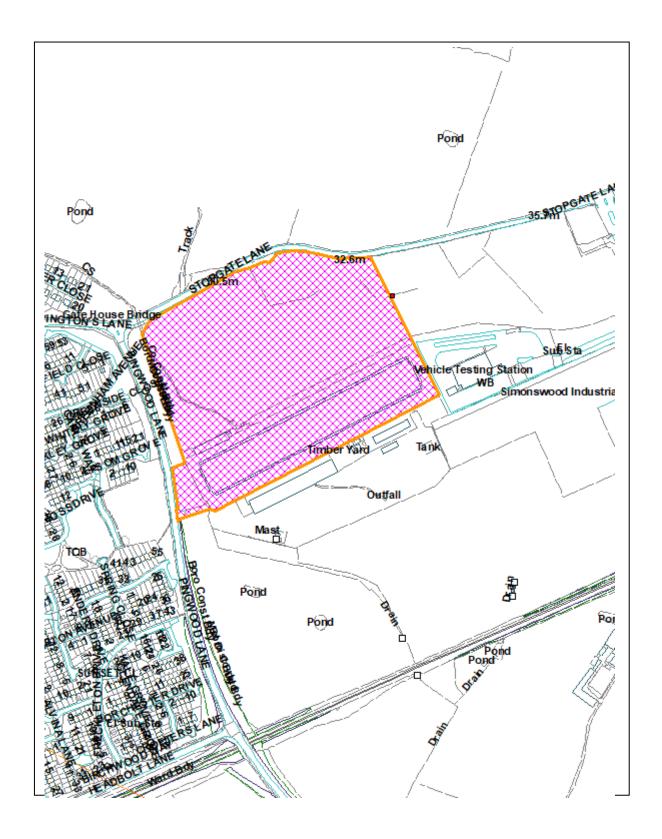

© Crown Copyright. All Rights Reserved. Licence No. 100024309. West Lancashire Borough Council. 2019.

Report 3: 2019/0991/FUL

Fine Janes Farm, Moss Road, Halsall, PR8 4JG.

<sup>©</sup> Crown Copyright. All Rights Reserved. Licence No. 100024309. West Lancashire Borough Council. 2019.